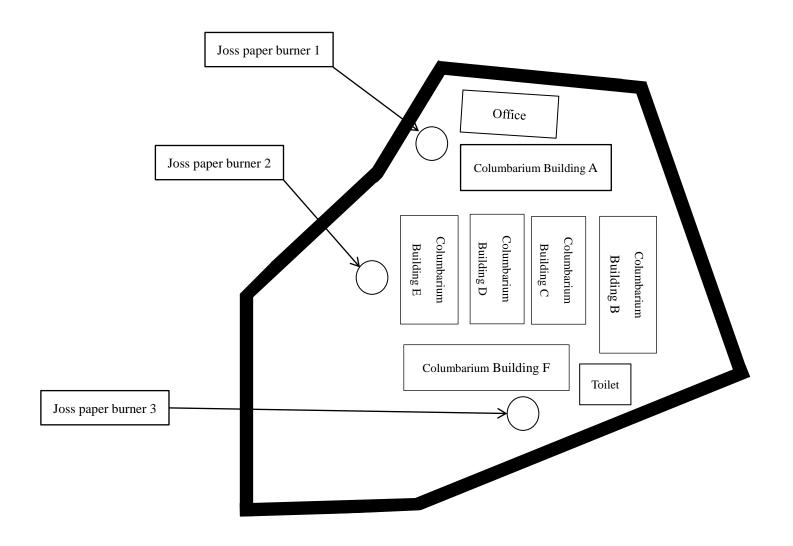

### (4) Proposed layout plan of the columbarium

(Drawn to metric scale)

## Proposed Layout Plan (Plan No. 002)

| LEGEND: | Site boundary |
|---------|---------------|

Address: G/F - 1/F, Building A and G/F, Building B – F, Nos. 68-78, XXX Tsuen, Yuen Long, N.T.

| Ash interment quantity "to be permitted under Exemption"     | sets of ash |
|--------------------------------------------------------------|-------------|
| Ash interment quantity at the time of submitting application | sets of ash |