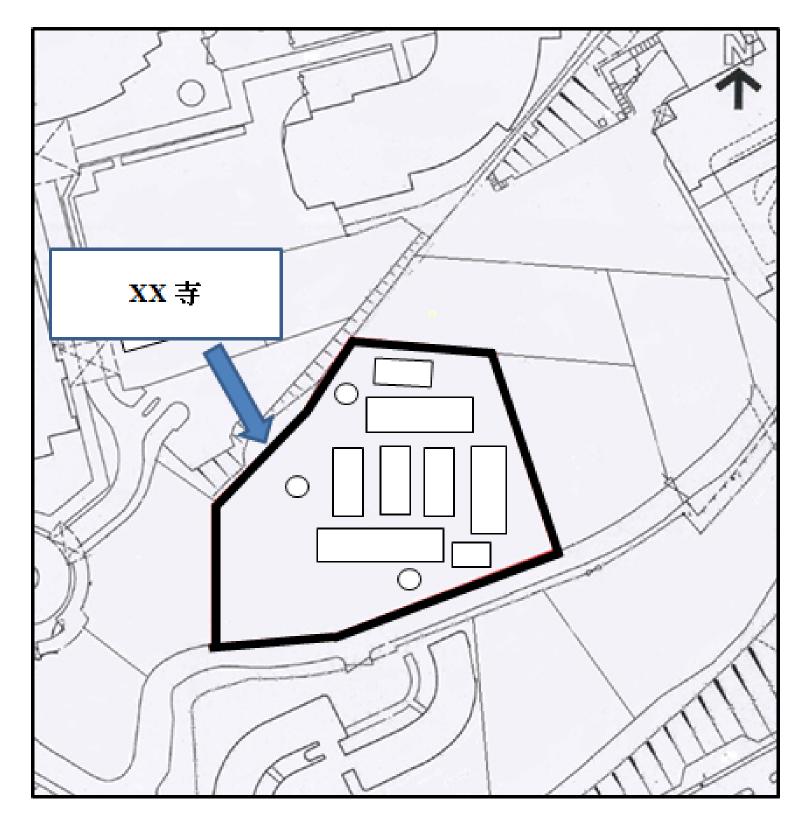

### (3) Proposed site plan of the columbarium

LEGEND: Site boundary.

(Drawn to metric scale)

## Proposed Site Plan (Plan No. 001)

Name of Columbarium: XX 李

Address: G/F, 1/F, Building A and G/F, Building B-F, Nos. 68-78, XXX Tsuen,

Yuen Long, N.T.